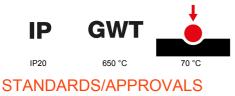

| Colour                                       | Soft copper                                                                                    | Description         | 4 modules                                                                                                |
|----------------------------------------------|------------------------------------------------------------------------------------------------|---------------------|----------------------------------------------------------------------------------------------------------|
| For support codes                            | GW16804N                                                                                       | Power supply        | Via one of the suitable connected devices installed within it or via dedicated power supply unit GWA1700 |
| Standard                                     | 2014/35/EU, 2014/30/EU, 2011/65/EU + 2015/863, EN<br>62368-1, EN 55032, EN 55035, EN IEC 63000 | Working temperature | -5 + +45 °C                                                                                              |
| Relative humidity (non-condensative) Max 93% |                                                                                                | IP degree           | IP20                                                                                                     |
| Functions                                    | System information/status with messages on the display and notifications by RGB LED strips.    | Material            | Painted technopolymer                                                                                    |
| Finishing                                    | Opaque finish                                                                                  | Glow wire test      | 650 °C                                                                                                   |
| Thermo-pressure with ball 70 °C              |                                                                                                | Family              | EGO SMART                                                                                                |
| User interface                               | The plate is equipped with a dot-matrix display and RGB LED strips                             |                     |                                                                                                          |