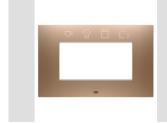

## Product Data Sheet GW16004SCS

CHORUSMART - Domestic range

Smart plate can be used with Home Gateway for "CONNECTED SMART HOME" solutions. The EGO SMART plates integrate with the connected devices of the ChoruSmart system, they go beyond pure aesthetics and become an element of interaction with the user. The plates communicate with the other connected devices and, using RGB perimeter LED strips and a graphic display, can communicate operating statuses and any alarms detected by the smart functions that control the home to the user. The traditional EGO SMART and EGO plates can be used in the same system as they are designed to blend in perfectly.

| Colour                                       | Soft copper                                                                                    | Description         | 4 modules                                                                                                |
|----------------------------------------------|------------------------------------------------------------------------------------------------|---------------------|----------------------------------------------------------------------------------------------------------|
| For support codes                            | GW16804N                                                                                       | Power supply        | Via one of the suitable connected devices installed within it or via dedicated power supply unit GWA1700 |
| Standard                                     | 2014/35/EU, 2014/30/EU, 2011/65/EU + 2015/863, EN<br>62368-1, EN 55032, EN 55035, EN IEC 63000 | Working temperature | -5 + +45 °C                                                                                              |
| Relative humidity (non-condensative) Max 93% |                                                                                                | IP degree           | IP20                                                                                                     |
| Functions                                    | System information/status with messages on the display and notifications by RGB LED strips.    | Material            | Painted technopolymer                                                                                    |
| Finishing                                    | Opaque finish                                                                                  | Glow wire test      | 650 °C                                                                                                   |
| Thermo-pressure with ball 70 °C              |                                                                                                | Family              | EGO SMART                                                                                                |
| User interface                               | The plate is equipped with a dot-matrix display and RGB LED strips                             |                     |                                                                                                          |