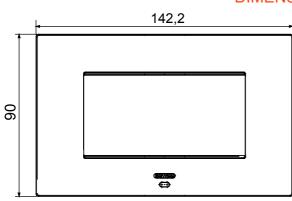

| Colour                                       | Soft copper                                                                                    | Description         | 4 modules                                                                                                |
|----------------------------------------------|------------------------------------------------------------------------------------------------|---------------------|----------------------------------------------------------------------------------------------------------|
| For support codes                            | GW16804N                                                                                       | Power supply        | Via one of the suitable connected devices installed within it or via dedicated power supply unit GWA1700 |
| Standard                                     | 2014/35/EU, 2014/30/EU, 2011/65/EU + 2015/863, EN<br>62368-1, EN 55032, EN 55035, EN IEC 63000 | Working temperature | -5 + +45 °C                                                                                              |
| Relative humidity (non-condensative) Max 93% |                                                                                                | IP degree           | IP20                                                                                                     |
| Functions                                    | System information/status with messages on the display and notifications by RGB LED strips.    | Material            | Painted technopolymer                                                                                    |
| Finishing                                    | Opaque finish                                                                                  | Glow wire test      | 650 °C                                                                                                   |
| Thermo-pressure with ball 70 °C              |                                                                                                | Family              | EGO SMART                                                                                                |
| User interface                               | The plate is equipped with a dot-matrix display and RGB LED strips                             |                     |                                                                                                          |