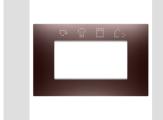

## Product Data Sheet GW16004SCP

CHORUSMART - Domestic range

Smart plate can be used with Home Gateway for "CONNECTED SMART HOME" solutions. The EGO SMART plates integrate with the connected devices of the ChoruSmart system, they go beyond pure aesthetics and become an element of interaction with the user. The plates communicate with the other connected devices and, using RGB perimeter LED strips and a graphic display, can communicate operating statuses and any alarms detected by the smart functions that control the home to the user. The traditional EGO SMART and EGO plates can be used in the same system as they are designed to blend in perfectly.

| Colour                                       | Copper                                                                                         | Description         | 4 modules                                                                                                |
|----------------------------------------------|------------------------------------------------------------------------------------------------|---------------------|----------------------------------------------------------------------------------------------------------|
| For support codes                            | GW16804N                                                                                       | Power supply        | Via one of the suitable connected devices installed within it or via dedicated power supply unit GWA1700 |
| Standard                                     | 2014/35/EU, 2014/30/EU, 2011/65/EU + 2015/863, EN<br>62368-1, EN 55032, EN 55035, EN IEC 63000 | Working temperature | -5 ÷ +45 °C                                                                                              |
| Relative humidity (non-condensative) Max 93% |                                                                                                | IP degree           | IP20                                                                                                     |
| Functions                                    | System information/status with messages on the display and notifications by RGB LED strips.    | Material            | Painted technopolymer                                                                                    |
| Finishing                                    | Opaque finish                                                                                  | Glow wire test      | 650 °C                                                                                                   |
| Thermo-pressure with ball 70 °C              |                                                                                                | Family              | EGO SMART                                                                                                |
| User interface                               | The plate is equipped with a dot-matrix display and RGB LED strips                             |                     |                                                                                                          |