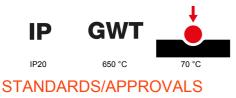

| Colour                                       | Copper                                                                                         | Description         | 4 modules                                                                                                |
|----------------------------------------------|------------------------------------------------------------------------------------------------|---------------------|----------------------------------------------------------------------------------------------------------|
| For support codes                            | GW16804N                                                                                       | Power supply        | Via one of the suitable connected devices installed within it or via dedicated power supply unit GWA1700 |
| Standard                                     | 2014/35/EU, 2014/30/EU, 2011/65/EU + 2015/863, EN<br>62368-1, EN 55032, EN 55035, EN IEC 63000 | Working temperature | -5 ÷ +45 °C                                                                                              |
| Relative humidity (non-condensative) Max 93% |                                                                                                | IP degree           | IP20                                                                                                     |
| Functions                                    | System information/status with messages on the display and notifications by RGB LED strips.    | Material            | Painted technopolymer                                                                                    |
| Finishing                                    | Opaque finish                                                                                  | Glow wire test      | 650 °C                                                                                                   |
| Thermo-pressure with ball 70 °C              |                                                                                                | Family              | EGO SMART                                                                                                |
| User interface                               | The plate is equipped with a dot-matrix display and RGB LED strips                             |                     |                                                                                                          |