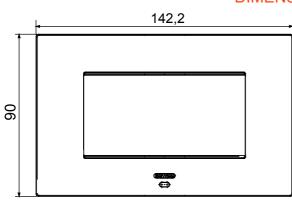

| Opaque finish                                                                                  | Glow wire test      | 650 °C                                                                                                   |
| Thermo-pressure with ball 70 °C              |                                                                                                | Family              | EGO SMART                                                                                                |
| User interface                               | The plate is equipped with a dot-matrix display and RGB LED strips                             |                     |                                                                                                          |



## **TECHNICAL SYMBOLOGY**



UK CA (E



www.gewiss.com sat@gewiss.com Last update 12/01/2025

## DIMENSIONAL