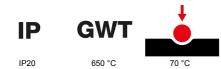

## **TECHNICAL SYMBOLOGY**

## STANDARDS/APPROVALS

| Colour                      | Steel                                                    | Description         | 3 modules                                                            |
|-----------------------------|----------------------------------------------------------|---------------------|----------------------------------------------------------------------|
| For support codes           | GW16803N                                                 | Power supply        | Via one of the suitable connected devices installed within it or via |
|                             |                                                          |                     | dedicated power supply unit GWA1700                                  |
| Standard                    | 2014/35/EU, 2014/30/EU, 2011/65/EU + 2015/863, EN        | Working temperature | -5 ÷ +45 °C                                                          |
|                             | 62368-1, EN 55032, EN 55035, EN IEC 63000                |                     |                                                                      |
| Relative humidity (non-cond | ensative) Max 93%                                        | IP degree           | IP20                                                                 |
| Functions Sys               | stem information/status with messages on the display and | Material            | Painted technopolymer                                                |
|                             | notifications by RGB LED strips.                         |                     |                                                                      |
| Finishing                   | Opaque finish                                            | Glow wire test      | 650 °C                                                               |
| Thermo-pressure with ball   | 70 °C                                                    | Family              | EGO SMART                                                            |
| User interface The          | plate is equipped with a dot-matrix display and RGB LED  |                     |                                                                      |
|                             | strips                                                   |                     |                                                                      |