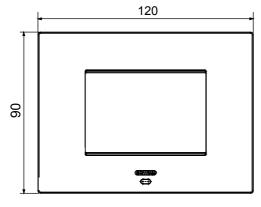

|
| Finishing                   | Opaque finish                                            | Glow wire test      | 650 °C                                                               |
| Thermo-pressure with ball   | 70 °C                                                    | Family              | EGO SMART                                                            |
| User interface The          | plate is equipped with a dot-matrix display and RGB LED  |                     |                                                                      |
|                             | strips                                                   |                     |                                                                      |

## **DIMENSIONAL**





## **TECHNICAL SYMBOLOGY**



## STANDARDS/APPROVALS