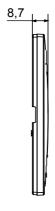

|
| Finishing                   | Opaque finish                                            | Glow wire test      | 650 °C                                                               |
| Thermo-pressure with ball   | 70 °C                                                    | Family              | EGO SMART                                                            |
| User interface The          | plate is equipped with a dot-matrix display and RGB LED  |                     |                                                                      |
|                             | strips                                                   |                     |                                                                      |

## **DIMENSIONAL**





## **TECHNICAL SYMBOLOGY**



## STANDARDS/APPROVALS