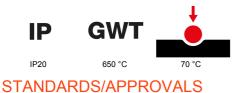

| Colour                                       | Copper                                                      | Description         | 3 modules                                                            |
|----------------------------------------------|-------------------------------------------------------------|---------------------|----------------------------------------------------------------------|
| For support codes                            | GW16803N                                                    | Power supply        | Via one of the suitable connected devices installed within it or via |
|                                              |                                                             |                     | dedicated power supply unit GWA1700                                  |
| Standard                                     | 2014/35/EU, 2014/30/EU, 2011/65/EU + 2015/863, EN           | Working temperature | -5 ÷ +45 °C                                                          |
|                                              | 62368-1, EN 55032, EN 55035, EN IEC 63000                   |                     |                                                                      |
| Relative humidity (non-condensative) Max 93% |                                                             | IP degree           | IP20                                                                 |
| Functions                                    | System information/status with messages on the display and  | Material            | Painted technopolymer                                                |
|                                              | notifications by RGB LED strips.                            |                     |                                                                      |
| Finishing                                    | Opaque finish                                               | Glow wire test      | 650 °C                                                               |
| Thermo-pressure with ball 70 °C              |                                                             | Family              | EGO SMART                                                            |
| User interface                               | The plate is equipped with a dot-matrix display and RGB LED |                     |                                                                      |
|                                              | strips                                                      |                     |                                                                      |