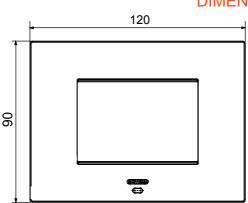

| Colour                                       | Copper                                                      | Description         | 3 modules                                                            |
|----------------------------------------------|-------------------------------------------------------------|---------------------|----------------------------------------------------------------------|
| For support codes                            | GW16803N                                                    | Power supply        | Via one of the suitable connected devices installed within it or via |
|                                              |                                                             |                     | dedicated power supply unit GWA1700                                  |
| Standard                                     | 2014/35/EU, 2014/30/EU, 2011/65/EU + 2015/863, EN           | Working temperature | -5 ÷ +45 °C                                                          |
|                                              | 62368-1, EN 55032, EN 55035, EN IEC 63000                   |                     |                                                                      |
| Relative humidity (non-condensative) Max 93% |                                                             | IP degree           | IP20                                                                 |
| Functions                                    | System information/status with messages on the display and  | Material            | Painted technopolymer                                                |
|                                              | notifications by RGB LED strips.                            |                     |                                                                      |
| Finishing                                    | Opaque finish                                               | Glow wire test      | 650 °C                                                               |
| Thermo-pressure with ball 70 °C              |                                                             | Family              | EGO SMART                                                            |
| User interface                               | The plate is equipped with a dot-matrix display and RGB LED |                     |                                                                      |
|                                              | strips                                                      |                     |                                                                      |