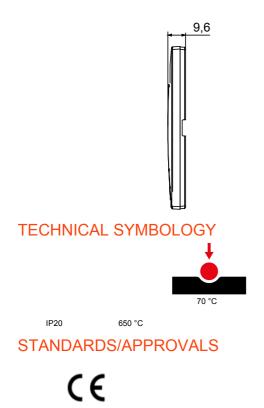

| Colour                                       | Gold                                                        | Description         | 2 modules                                                            |
|----------------------------------------------|-------------------------------------------------------------|---------------------|----------------------------------------------------------------------|
| For support codes                            | GW16821N, GW16822N                                          | Power supply        | Via one of the suitable connected devices installed within it or via |
|                                              |                                                             |                     | dedicated power supply unit GWA1700                                  |
| Standard                                     | 2014/35/EU, 2014/30/EU, 2011/65/EU + 2015/863, EN           | Working temperature | -5 ÷ +45 °C                                                          |
|                                              | 62368-1, EN 55032, EN 55035, EN IEC 63000                   |                     |                                                                      |
| Relative humidity (non-condensative) Max 93% |                                                             | IP degree           | IP20                                                                 |
| Functions                                    | System information/status with messages on the display and  | Material            | Painted technopolymer                                                |
|                                              | notifications by RGB LED strips.                            |                     |                                                                      |
| Finishing                                    | Opaque finish                                               | Glow wire test      | 650 °C                                                               |
| Thermo-pressure with ball 70 °C              |                                                             | Family              | EGO SMART                                                            |
| User interface                               | The plate is equipped with a dot-matrix display and RGB LED |                     |                                                                      |
|                                              | strips                                                      |                     |                                                                      |

## DIMENSIONAL

GEWISS S.p.A. Via Domenico Bosatelli 1 24069 Cenate Sotto - Bergamo - Italy tel. +39 035 94 61 11 fax +39 035 94 69 09 www.gewiss.com sat@gewiss.com Last update 19/10/2024 Data, measures, designs and pictures are shown only as informative purposes, and could be changed without previous notice