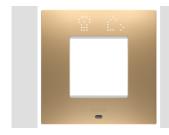

## Product Data Sheet GW16022SSG

Connected SMART HOME

Smart plate can be used with Home Gateway for "CONNECTED SMART HOME" solutions. The EGO SMART plates integrate with the connected devices of the ChoruSmart system, they go beyond pure aesthetics and become an element of interaction with the user. The plates communicate with the other connected devices and, using RGB perimeter LED strips and a graphic display, can communicate operating statuses and any alarms detected by the smart functions that control the home to the user. The traditional EGO SMART and EGO plates can be used in the same system as they are designed to blend in perfectly.

| Colour                                       | Gold                                                        | Description         | 2 modules                                                            |
|----------------------------------------------|-------------------------------------------------------------|---------------------|----------------------------------------------------------------------|
| For support codes                            | GW16821N, GW16822N                                          | Power supply        | Via one of the suitable connected devices installed within it or via |
|                                              |                                                             |                     | dedicated power supply unit GWA1700                                  |
| Standard                                     | 2014/35/EU, 2014/30/EU, 2011/65/EU + 2015/863, EN           | Working temperature | -5 ÷ +45 °C                                                          |
|                                              | 62368-1, EN 55032, EN 55035, EN IEC 63000                   |                     |                                                                      |
| Relative humidity (non-condensative) Max 93% |                                                             | IP degree           | IP20                                                                 |
| Functions                                    | System information/status with messages on the display and  | Material            | Painted technopolymer                                                |
|                                              | notifications by RGB LED strips.                            |                     |                                                                      |
| Finishing                                    | Opaque finish                                               | Glow wire test      | 650 °C                                                               |
| Thermo-pressure with ball 70 °C              |                                                             | Family              | EGO SMART                                                            |
| User interface                               | The plate is equipped with a dot-matrix display and RGB LED |                     |                                                                      |
|                                              | strips                                                      |                     |                                                                      |