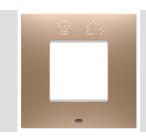

## Connected SMART HOME

Smart plate can be used with Home Gateway for "CONNECTED SMART HOME" solutions. The EGO SMART plates integrate with the connected devices of the ChoruSmart system, they go beyond pure aesthetics and become an element of interaction with the user. The plates communicate with the other connected devices and, using RGB perimeter LED strips and a graphic display, can communicate operating statuses and any alarms detected by the smart functions that control the home to the user. The traditional EGO SMART and EGO plates can be used in the same system as they are designed to blend in perfectly.

| Colour                      | Soft copper                                              | Description         | 2 modules                                                            |
|-----------------------------|----------------------------------------------------------|---------------------|----------------------------------------------------------------------|
| For support codes           | GW16821N, GW16822N                                       | Power supply        | Via one of the suitable connected devices installed within it or via |
|                             |                                                          |                     | dedicated power supply unit GWA1700                                  |
| Standard                    | 2014/35/EU, 2014/30/EU, 2011/65/EU + 2015/863, EN        | Working temperature | -5 ÷ +45 °C                                                          |
|                             | 62368-1, EN 55032, EN 55035, EN IEC 63000                |                     |                                                                      |
| Relative humidity (non-cond | lensative) Max 93%                                       | IP degree           | IP20                                                                 |
| Functions Sys               | stem information/status with messages on the display and | Material            | Painted technopolymer                                                |
|                             | notifications by RGB LED strips.                         |                     |                                                                      |
| Finishing                   | Opaque finish                                            | Glow wire test      | 650 °C                                                               |
| Thermo-pressure with ball   | 70 °C                                                    | Family              | EGO SMART                                                            |
| User interface The          | plate is equipped with a dot-matrix display and RGB LED  |                     |                                                                      |
|                             | strips                                                   |                     |                                                                      |