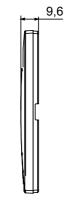

|
| Finishing                   | Opaque finish                                            | Glow wire test      | 650 °C                                                               |
| Thermo-pressure with ball   | 70 °C                                                    | Family              | EGO SMART                                                            |
| User interface The          | plate is equipped with a dot-matrix display and RGB LED  |                     |                                                                      |
|                             | strips                                                   |                     |                                                                      |

#### **DIMENSIONAL**





#### TECHNICAL SYMBOLOGY



### STANDARDS/APPROVALS