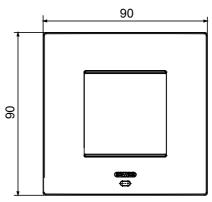

|
| Finishing                   | Opaque finish                                            | Glow wire test      | 650 °C                                                               |
| Thermo-pressure with ball   | 70 °C                                                    | Family              | EGO SMART                                                            |
| User interface The          | plate is equipped with a dot-matrix display and RGB LED  |                     |                                                                      |
|                             | strips                                                   |                     |                                                                      |

#### **DIMENSIONAL**





#### TECHNICAL SYMBOLOGY



### STANDARDS/APPROVALS