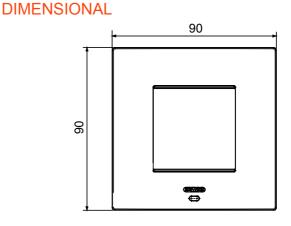

| Colour                                       | Brown shade                                                 | Description         | 2 modules                                                            |
|----------------------------------------------|-------------------------------------------------------------|---------------------|----------------------------------------------------------------------|
| For support codes                            | GW16821N, GW16822N                                          | Power supply        | Via one of the suitable connected devices installed within it or via |
|                                              |                                                             |                     | dedicated power supply unit GWA1700                                  |
| Standard                                     | 2014/35/EU, 2014/30/EU, 2011/65/EU + 2015/863, EN           | Working temperature | -5 ÷ +45 °C                                                          |
|                                              | 62368-1, EN 55032, EN 55035, EN IEC 63000                   |                     |                                                                      |
| Relative humidity (non-condensative) Max 93% |                                                             | IP degree           | IP20                                                                 |
| Functions                                    | System information/status with messages on the display and  | Material            | Painted technopolymer                                                |
|                                              | notifications by RGB LED strips.                            |                     |                                                                      |
| Finishing                                    | Opaque finish                                               | Glow wire test      | 650 °C                                                               |
| Thermo-pressure with ball 70 °C              |                                                             | Family              | EGO SMART                                                            |
| User interface                               | The plate is equipped with a dot-matrix display and RGB LED |                     |                                                                      |
|                                              | strips                                                      |                     |                                                                      |