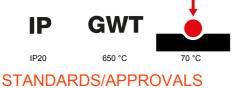

| Colour                                       | Brown shade                                                 | Description         | 2 modules                                                            |
|----------------------------------------------|-------------------------------------------------------------|---------------------|----------------------------------------------------------------------|
| For support codes                            | GW16821N, GW16822N                                          | Power supply        | Via one of the suitable connected devices installed within it or via |
|                                              |                                                             |                     | dedicated power supply unit GWA1700                                  |
| Standard                                     | 2014/35/EU, 2014/30/EU, 2011/65/EU + 2015/863, EN           | Working temperature | -5 ÷ +45 °C                                                          |
|                                              | 62368-1, EN 55032, EN 55035, EN IEC 63000                   |                     |                                                                      |
| Relative humidity (non-condensative) Max 93% |                                                             | IP degree           | IP20                                                                 |
| Functions                                    | System information/status with messages on the display and  | Material            | Painted technopolymer                                                |
|                                              | notifications by RGB LED strips.                            |                     |                                                                      |
| Finishing                                    | Opaque finish                                               | Glow wire test      | 650 °C                                                               |
| Thermo-pressure with ball 70 °C              |                                                             | Family              | EGO SMART                                                            |
| User interface                               | The plate is equipped with a dot-matrix display and RGB LED |                     |                                                                      |
|                                              | strips                                                      |                     |                                                                      |