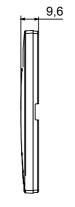

|
| Finishing                   | Opaque finish                                            | Glow wire test      | 650 °C                                                               |
| Thermo-pressure with ball   | 70 °C                                                    | Family              | EGO SMART                                                            |
| User interface The          | plate is equipped with a dot-matrix display and RGB LED  |                     |                                                                      |
|                             | strips                                                   |                     |                                                                      |

### **DIMENSIONAL**





### TECHNICAL SYMBOLOGY



## STANDARDS/APPROVALS