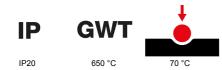

| Colour                      | Light bronze                                             | Description         | 2 modules                                                            |
|-----------------------------|----------------------------------------------------------|---------------------|----------------------------------------------------------------------|
| For support codes           | GW16821N, GW16822N                                       | Power supply        | Via one of the suitable connected devices installed within it or via |
|                             |                                                          |                     | dedicated power supply unit GWA1700                                  |
| Standard                    | 2014/35/EU, 2014/30/EU, 2011/65/EU + 2015/863, EN        | Working temperature | -5 ÷ +45 °C                                                          |
|                             | 62368-1, EN 55032, EN 55035, EN IEC 63000                |                     |                                                                      |
| Relative humidity (non-cond | ensative) Max 93%                                        | IP degree           | IP20                                                                 |
| Functions Sys               | stem information/status with messages on the display and | Material            | Painted technopolymer                                                |
|                             | notifications by RGB LED strips.                         |                     |                                                                      |
| Finishing                   | Opaque finish                                            | Glow wire test      | 650 °C                                                               |
| Thermo-pressure with ball   | 70 °C                                                    | Family              | EGO SMART                                                            |
| User interface The          | plate is equipped with a dot-matrix display and RGB LED  |                     |                                                                      |
|                             | strips                                                   |                     |                                                                      |

### TECHNICAL SYMBOLOGY