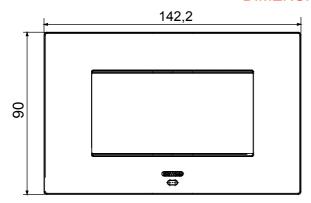

|
| Finishing                   | Opaque finish                                            | Glow wire test      | 650 °C                                                               |
| Thermo-pressure with ball   | 70 °C                                                    | Family              | EGO SMART                                                            |
| User interface The          | plate is equipped with a dot-matrix display and RGB LED  |                     |                                                                      |
|                             | strips                                                   |                     |                                                                      |

## **DIMENSIONAL**





## **TECHNICAL SYMBOLOGY**



## STANDARDS/APPROVALS