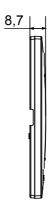

|
| Finishing                   | Opaque finish                                            | Glow wire test      | 650 °C                                                               |
| Thermo-pressure with ball   | 70 °C                                                    | Family              | EGO SMART                                                            |
| User interface The          | plate is equipped with a dot-matrix display and RGB LED  |                     |                                                                      |
|                             | strips                                                   |                     |                                                                      |

## **DIMENSIONAL**





## **TECHNICAL SYMBOLOGY**



## STANDARDS/APPROVALS