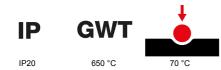

## **TECHNICAL SYMBOLOGY**

## STANDARDS/APPROVALS

| Colour                      | Satin black                                              | Description         | 4 modules                                                            |
|-----------------------------|----------------------------------------------------------|---------------------|----------------------------------------------------------------------|
| For support codes           | GW16804N                                                 | Power supply        | Via one of the suitable connected devices installed within it or via |
|                             |                                                          |                     | dedicated power supply unit GWA1700                                  |
| Standard                    | 2014/35/EU, 2014/30/EU, 2011/65/EU + 2015/863, EN        | Working temperature | -5 ÷ +45 °C                                                          |
|                             | 62368-1, EN 55032, EN 55035, EN IEC 63000                |                     |                                                                      |
| Relative humidity (non-cond | ensative) Max 93%                                        | IP degree           | IP20                                                                 |
| Functions Sys               | stem information/status with messages on the display and | Material            | Painted technopolymer                                                |
|                             | notifications by RGB LED strips.                         |                     |                                                                      |
| Finishing                   | Opaque finish                                            | Glow wire test      | 650 °C                                                               |
| Thermo-pressure with ball   | 70 °C                                                    | Family              | EGO SMART                                                            |
| User interface The          | plate is equipped with a dot-matrix display and RGB LED  |                     |                                                                      |
|                             | strips                                                   |                     |                                                                      |