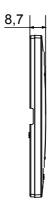

|
| Finishing                   | Opaque finish                                            | Glow wire test      | 650 °C                                                               |
| Thermo-pressure with ball   | 70 °C                                                    | Family              | EGO SMART                                                            |
| User interface The          | plate is equipped with a dot-matrix display and RGB LED  |                     |                                                                      |
|                             | strips                                                   |                     |                                                                      |

## **DIMENSIONAL**





## **TECHNICAL SYMBOLOGY**



STANDARDS/APPROVALS