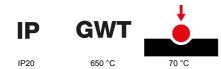

| Colour                      | Clay                                                     | Description         | 4 modules                                                            |
|-----------------------------|----------------------------------------------------------|---------------------|----------------------------------------------------------------------|
| For support codes           | GW16804N                                                 | Power supply        | Via one of the suitable connected devices installed within it or via |
|                             |                                                          |                     | dedicated power supply unit GWA1700                                  |
| Standard                    | 2014/35/EU, 2014/30/EU, 2011/65/EU + 2015/863, EN        | Working temperature | -5 ÷ +45 °C                                                          |
|                             | 62368-1, EN 55032, EN 55035, EN IEC 63000                |                     |                                                                      |
| Relative humidity (non-cond | ensative) Max 93%                                        | IP degree           | IP20                                                                 |
| Functions Sys               | stem information/status with messages on the display and | Material            | Painted technopolymer                                                |
|                             | notifications by RGB LED strips.                         |                     |                                                                      |
| Finishing                   | Opaque finish                                            | Glow wire test      | 650 °C                                                               |
| Thermo-pressure with ball   | 70 °C                                                    | Family              | EGO SMART                                                            |
| User interface The          | plate is equipped with a dot-matrix display and RGB LED  |                     |                                                                      |
|                             | strips                                                   |                     |                                                                      |

## **TECHNICAL SYMBOLOGY**

STANDARDS/APPROVALS