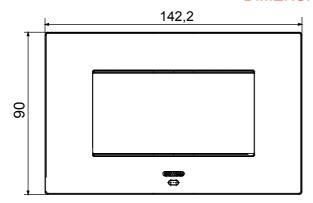

|
| Finishing                   | Opaque finish                                            | Glow wire test      | 650 °C                                                               |
| Thermo-pressure with ball   | 70 °C                                                    | Family              | EGO SMART                                                            |
| User interface The          | plate is equipped with a dot-matrix display and RGB LED  |                     |                                                                      |
|                             | strips                                                   |                     |                                                                      |

## **DIMENSIONAL**





## **TECHNICAL SYMBOLOGY**



STANDARDS/APPROVALS