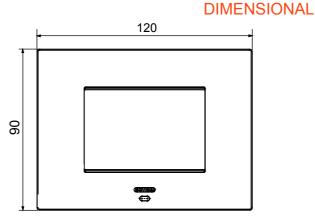

| Colour                                       | Natural satin beige                                         | Description         | 3 modules                                                            |
|----------------------------------------------|-------------------------------------------------------------|---------------------|----------------------------------------------------------------------|
| For support codes                            | GW16803N                                                    | Power supply        | Via one of the suitable connected devices installed within it or via |
|                                              |                                                             |                     | dedicated power supply unit GWA1700                                  |
| Standard                                     | 2014/35/EU, 2014/30/EU, 2011/65/EU + 2015/863, EN           | Working temperature | -5 ÷ +45 °C                                                          |
|                                              | 62368-1, EN 55032, EN 55035, EN IEC 63000                   |                     |                                                                      |
| Relative humidity (non-condensative) Max 93% |                                                             | IP degree           | IP20                                                                 |
| Functions                                    | System information/status with messages on the display and  | Material            | Painted technopolymer                                                |
|                                              | notifications by RGB LED strips.                            |                     |                                                                      |
| Finishing                                    | Opaque finish                                               | Glow wire test      | 650 °C                                                               |
| Thermo-pressure with ball 70 °C              |                                                             | Family              | EGO SMART                                                            |
| User interface                               | The plate is equipped with a dot-matrix display and RGB LED |                     |                                                                      |
|                                              | strips                                                      |                     |                                                                      |