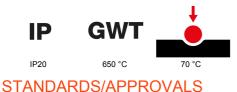

| Colour                                       | Natural satin beige                                         | Description         | 3 modules                                                            |
|----------------------------------------------|-------------------------------------------------------------|---------------------|----------------------------------------------------------------------|
| For support codes                            | GW16803N                                                    | Power supply        | Via one of the suitable connected devices installed within it or via |
|                                              |                                                             |                     | dedicated power supply unit GWA1700                                  |
| Standard                                     | 2014/35/EU, 2014/30/EU, 2011/65/EU + 2015/863, EN           | Working temperature | -5 ÷ +45 °C                                                          |
|                                              | 62368-1, EN 55032, EN 55035, EN IEC 63000                   |                     |                                                                      |
| Relative humidity (non-condensative) Max 93% |                                                             | IP degree           | IP20                                                                 |
| Functions                                    | System information/status with messages on the display and  | Material            | Painted technopolymer                                                |
|                                              | notifications by RGB LED strips.                            |                     |                                                                      |
| Finishing                                    | Opaque finish                                               | Glow wire test      | 650 °C                                                               |
| Thermo-pressure with ball 70 °C              |                                                             | Family              | EGO SMART                                                            |
| User interface                               | The plate is equipped with a dot-matrix display and RGB LED |                     |                                                                      |
|                                              | strips                                                      |                     |                                                                      |