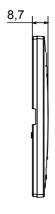

|
| Finishing                   | Opaque finish                                            | Glow wire test      | 650 °C                                                               |
| Thermo-pressure with ball   | 70 °C                                                    | Family              | EGO SMART                                                            |
| User interface The          | plate is equipped with a dot-matrix display and RGB LED  |                     |                                                                      |
|                             | strips                                                   |                     |                                                                      |

## **DIMENSIONAL**





## **TECHNICAL SYMBOLOGY**



## STANDARDS/APPROVALS