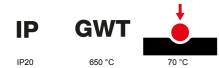

## **TECHNICAL SYMBOLOGY**

## STANDARDS/APPROVALS

| Colour                      | Magnetic gray                                            | Description         | 3 modules                                                            |
|-----------------------------|----------------------------------------------------------|---------------------|----------------------------------------------------------------------|
| For support codes           | GW16803N                                                 | Power supply        | Via one of the suitable connected devices installed within it or via |
|                             |                                                          |                     | dedicated power supply unit GWA1700                                  |
| Standard                    | 2014/35/EU, 2014/30/EU, 2011/65/EU + 2015/863, EN        | Working temperature | -5 ÷ +45 °C                                                          |
|                             | 62368-1, EN 55032, EN 55035, EN IEC 63000                |                     |                                                                      |
| Relative humidity (non-cond | ensative) Max 93%                                        | IP degree           | IP20                                                                 |
| Functions Sys               | stem information/status with messages on the display and | Material            | Painted technopolymer                                                |
|                             | notifications by RGB LED strips.                         |                     |                                                                      |
| Finishing                   | Opaque finish                                            | Glow wire test      | 650 °C                                                               |
| Thermo-pressure with ball   | 70 °C                                                    | Family              | EGO SMART                                                            |
| User interface The          | plate is equipped with a dot-matrix display and RGB LED  |                     |                                                                      |
|                             | strips                                                   |                     |                                                                      |