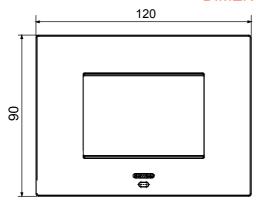

|
| Finishing                   | Opaque finish                                            | Glow wire test      | 650 °C                                                               |
| Thermo-pressure with ball   | 70 °C                                                    | Family              | EGO SMART                                                            |
| User interface The          | plate is equipped with a dot-matrix display and RGB LED  |                     |                                                                      |
|                             | strips                                                   |                     |                                                                      |

## **DIMENSIONAL**





## **TECHNICAL SYMBOLOGY**



## STANDARDS/APPROVALS