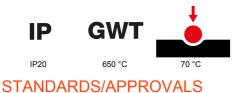

| Colour                                       | Dark sand                                                   | Description         | 3 modules                                                            |
|----------------------------------------------|-------------------------------------------------------------|---------------------|----------------------------------------------------------------------|
| For support codes                            | GW16803N                                                    | Power supply        | Via one of the suitable connected devices installed within it or via |
|                                              |                                                             |                     | dedicated power supply unit GWA1700                                  |
| Standard                                     | 2014/35/EU, 2014/30/EU, 2011/65/EU + 2015/863, EN           | Working temperature | -5 ÷ +45 °C                                                          |
|                                              | 62368-1, EN 55032, EN 55035, EN IEC 63000                   |                     |                                                                      |
| Relative humidity (non-condensative) Max 93% |                                                             | IP degree           | IP20                                                                 |
| Functions                                    | System information/status with messages on the display and  | Material            | Painted technopolymer                                                |
|                                              | notifications by RGB LED strips.                            |                     |                                                                      |
| Finishing                                    | Opaque finish                                               | Glow wire test      | 650 °C                                                               |
| Thermo-pressure with ball 70 °C              |                                                             | Family              | EGO SMART                                                            |
| User interface                               | The plate is equipped with a dot-matrix display and RGB LED |                     |                                                                      |
|                                              | strips                                                      |                     |                                                                      |