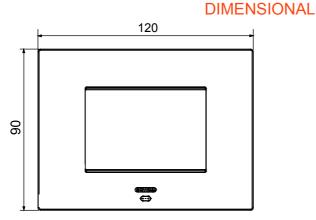

| Colour                                       | Dark sand                                                   | Description         | 3 modules                                                            |
|----------------------------------------------|-------------------------------------------------------------|---------------------|----------------------------------------------------------------------|
| For support codes                            | GW16803N                                                    | Power supply        | Via one of the suitable connected devices installed within it or via |
|                                              |                                                             |                     | dedicated power supply unit GWA1700                                  |
| Standard                                     | 2014/35/EU, 2014/30/EU, 2011/65/EU + 2015/863, EN           | Working temperature | -5 ÷ +45 °C                                                          |
|                                              | 62368-1, EN 55032, EN 55035, EN IEC 63000                   |                     |                                                                      |
| Relative humidity (non-condensative) Max 93% |                                                             | IP degree           | IP20                                                                 |
| Functions                                    | System information/status with messages on the display and  | Material            | Painted technopolymer                                                |
|                                              | notifications by RGB LED strips.                            |                     |                                                                      |
| Finishing                                    | Opaque finish                                               | Glow wire test      | 650 °C                                                               |
| Thermo-pressure with ball 70 °C              |                                                             | Family              | EGO SMART                                                            |
| User interface                               | The plate is equipped with a dot-matrix display and RGB LED |                     |                                                                      |
|                                              | strips                                                      |                     |                                                                      |