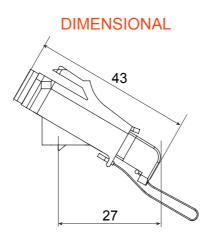

| Category             | Angled fiber optic adapter          | Material        | Plastic body with ceramic alignment sleeve |
|----------------------|-------------------------------------|-----------------|--------------------------------------------|
| Colour               | Green RAL 6018                      | Characteristics | Simplex, single-mode                       |
| For connectors       | SC/APC                              | Туре            | Female/Female                              |
| Compatibility        | Keystone Jack                       | Tilt            | 40°                                        |
| Accessories supplied | With safety cap and unmissable cord |                 |                                            |