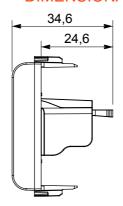

upply (conforming to national and international standards) signal pick-up, climate control, comfort management, technical alarm signalling and emergency lighting management. The ChoruSmart modular devices are available in five colours, glossy white, satin white, natural beige, satin black and lacquered titanium and in various sizes from 1/2, 1, 2 and 3 modules. Thanks to the mounting supports for rectangular, square and round boxes, endless combinations can be created with the ChoruSmart range of plates.

| Category   | Socket-outlet       | Description | USB socket-outlet |
|------------|---------------------|-------------|-------------------|
| Colour     | Natural satin beige | No. modules | 1                 |
| Electrocod | 3720                | Material    | Technopolymer     |









## STANDARDS/APPROVALS