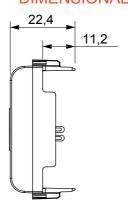

pick-up, climate control, comfort management, technical alarm signalling and emergency lighting management. The ChoruSmart modular devices are available in five colours, glossy white, satin white, natural beige, satin black and lacquered titanium and in various sizes from 1/2, 1, 2 and 3 modules. Thanks to the mounting supports for rectangular, square and round boxes, endless combinations can be created with the ChoruSmart range of plates.

| Category    | Connector           | Description | For loudspeaker |
|-------------|---------------------|-------------|-----------------|
| Colour      | Natural satin beige | Standard    | DIN 41529       |
| No. modules | 1                   | Electrocod  | 3720            |
| Material    | Technopolymer       |             |                 |









## STANDARDS/APPROVALS