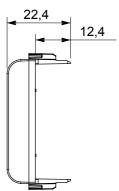

| Category      | Adapter             | Colour      | Natural satin beige |
|---------------|---------------------|-------------|---------------------|
| Compatibility | AMP / Keystone Jack | No. modules | 1                   |
| Electrocod    | 0131                | Material    | Technopolymer       |