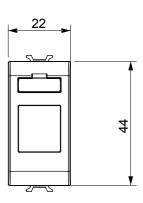

| Category      | Adapter             | Colour      | Natural satin beige |
|---------------|---------------------|-------------|---------------------|
| Compatibility | AMP / Keystone Jack | No. modules | 1                   |
| Electrocod    | 0131                | Material    | Technopolymer       |