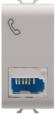

| Category   | Telephone socket-outlet | Description | 6 contacts    |
|------------|-------------------------|-------------|---------------|
| Colour     | Natural satin beige     | Standard    | British       |
| Connection | Screw-on terminals      | No. modules | 1             |
| Electrocod | 3721                    | Material    | Technopolymer |