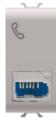

| Category   | Telephone socket-outlet | Description | 6 contacts    |
|------------|-------------------------|-------------|---------------|
| Colour     | Natural satin beige     | Standard    | British       |
| Connection | Screw-on terminals      | No. modules | 1             |
| Electrocod | 3721                    | Material    | Technopolymer |