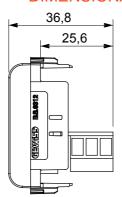

l, comfort management, technical alarm signalling and emergency lighting management. The ChoruSmart modular devices are available in five colours, glossy white, satin white, natural beige, satin black and lacquered titanium and in various sizes from 1/2, 1, 2 and 3 modules. Thanks to the mounting supports for rectangular, square and round boxes, endless combinations can be created with the ChoruSmart range of plates.

| Category   | Telephone socket-outlet | Description | 6 contacts    |
|------------|-------------------------|-------------|---------------|
| Colour     | Natural satin beige     | Standard    | British       |
| Connection | Screw-on terminals      | No. modules | 1             |
| Electrocod | 3721                    | Material    | Technopolymer |



## **DIMENSIONAL**





STANDARDS/APPROVALS