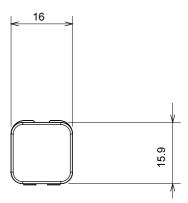

ack and lacquered titanium and in various sizes from 1/2, 1, 2 and 3 modules. Thanks to the mounting supports for rectangular, square and round boxes, endless combinations can be created with the ChoruSmart range of plates.

| Category       | Interchangeable diffuser | Туре                      | Interchangeable |
|----------------|--------------------------|---------------------------|-----------------|
| Colour         | Green                    | Description               | Diffusers       |
| Standard       | EN 60669-1               | Thermo-pressure with ball | 125 °C          |
| Glow Wire Test | 850 °C                   | Symbol                    | Green           |
| Material       | Technopolymer            | Electrocod                | 0130            |

## **DIMENSIONAL**







## TECHNICAL SYMBOLOGY



## STANDARDS/APPROVALS