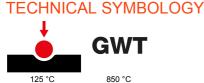

| Category                  | Interchangeable symbol | Туре           | Illuminable        |
|---------------------------|------------------------|----------------|--------------------|
| Colour                    | Transparent            | Standard       | EN 60669-1         |
| Thermo-pressure with ball | 125 °C                 | Glow Wire Test | 850 °C             |
| Suitable for              | General services       | Symbol         | RIGHT - LEFT arrow |
| Material                  | Technopolymer          | Electrocod     | 0130               |