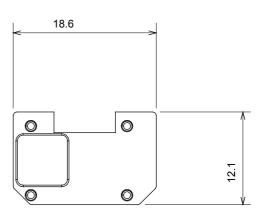

tanium and in various sizes from 1/2, 1, 2 and 3 modules. Thanks to the mounting supports for rectangular, square and round boxes, endless combinations can be created with the ChoruSmart range of plates.

| Category                  | Interchangeable symbol | Туре           | Illuminable        |
|---------------------------|------------------------|----------------|--------------------|
| Colour                    | Transparent            | Standard       | EN 60669-1         |
| Thermo-pressure with ball | 125 °C                 | Glow Wire Test | 850 °C             |
| Suitable for              | General services       | Symbol         | RIGHT - LEFT arrow |
| Material                  | Technopolymer          | Electrocod     | 0130               |







## STANDARDS/APPROVALS