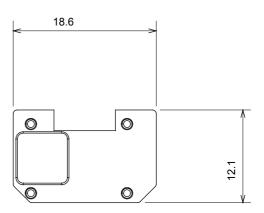

satin black and lacquered titanium and in various sizes from 1/2, 1, 2 and 3 modules. Thanks to the mounting supports for rectangular, square and round boxes, endless combinations can be created with the ChoruSmart range of plates.

| Category                  | Interchangeable symbol | Туре           | Illuminable |
|---------------------------|------------------------|----------------|-------------|
| Colour                    | Transparent            | Standard       | EN 60669-1  |
| Thermo-pressure with ball | 125 °C                 | Glow Wire Test | 850 °C      |
| Suitable for              | General services       | Symbol         | DOWN arrow  |
| Material                  | Technopolymer          | Electrocod     | 0130        |





## STANDARDS/APPROVALS





## DIMENSIONAL