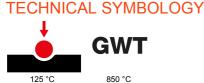

| Category                  | Interchangeable symbol | Туре           | Illuminable |
|---------------------------|------------------------|----------------|-------------|
| Colour                    | Transparent            | Standard       | EN 60669-1  |
| Thermo-pressure with ball | 125 °C                 | Glow Wire Test | 850 °C      |
| Suitable for              | General services       | Symbol         | DOWN arrow  |
| Material                  | Technopolymer          | Electrocod     | 0130        |