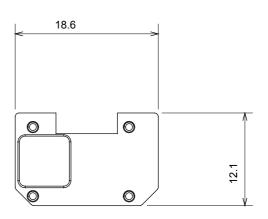

n black and lacquered titanium and in various sizes from 1/2, 1, 2 and 3 modules. Thanks to the mounting supports for rectangular, square and round boxes, endless combinations can be created with the ChoruSmart range of plates.

| Category                  | Interchangeable symbol | Туре           | Illuminable |
|---------------------------|------------------------|----------------|-------------|
| Colour                    | Transparent            | Standard       | EN 60669-1  |
| Thermo-pressure with ball | 125 °C                 | Glow Wire Test | 850 °C      |
| Suitable for              | General services       | Symbol         | Waitress    |
| Material                  | Technopolymer          | Electrocod     | 0130        |







## STANDARDS/APPROVALS





## DIMENSIONAL 4