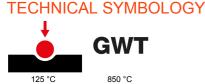

| Category                  | Interchangeable symbol | Туре           | Illuminable |
|---------------------------|------------------------|----------------|-------------|
| Colour                    | Transparent            | Standard       | EN 60669-1  |
| Thermo-pressure with ball | 125 °C                 | Glow Wire Test | 850 °C      |
| Suitable for              | General services       | Symbol         | Waitress    |
| Material                  | Technopolymer          | Electrocod     | 0130        |