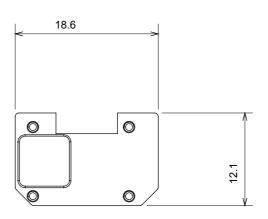

atural beige, satin black and lacquered titanium and in various sizes from 1/2, 1, 2 and 3 modules. Thanks to the mounting supports for rectangular, square and round boxes, endless combinations can be created with the ChoruSmart range of plates.

| Category                  | Interchangeable symbol | Туре           | Illuminable |
|---------------------------|------------------------|----------------|-------------|
| Colour                    | Transparent            | Standard       | EN 60669-1  |
| Thermo-pressure with ball | 125 °C                 | Glow Wire Test | 850 °C      |
| Suitable for              | General services       | Symbol         | Nurse       |
| Material                  | Technopolymer          | Electrocod     | 0130        |





## STANDARDS/APPROVALS