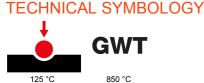

| Category                  | Interchangeable symbol | Туре           | Illuminable |
|---------------------------|------------------------|----------------|-------------|
| Colour                    | Transparent            | Standard       | EN 60669-1  |
| Thermo-pressure with ball | 125 °C                 | Glow Wire Test | 850 °C      |
| Suitable for              | General services       | Symbol         | Nurse       |
| Material                  | Technopolymer          | Electrocod     | 0130        |