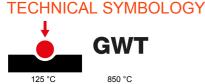

| Category                  | Interchangeable symbol | Туре           | Illuminable |
|---------------------------|------------------------|----------------|-------------|
| Colour                    | Transparent            | Standard       | EN 60669-1  |
| Thermo-pressure with ball | 125 °C                 | Glow Wire Test | 850 °C      |
| Suitable for              | General services       | Symbol         | Bell        |
| Material                  | Technopolymer          | Electrocod     | 0130        |