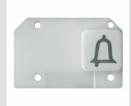

| Category                  | Interchangeable symbol | Туре           | Illuminable |
|---------------------------|------------------------|----------------|-------------|
| Colour                    | Transparent            | Standard       | EN 60669-1  |
| Thermo-pressure with ball | 125 °C                 | Glow Wire Test | 850 °C      |
| Suitable for              | General services       | Symbol         | Bell        |
| Material                  | Technopolymer          | Electrocod     | 0130        |