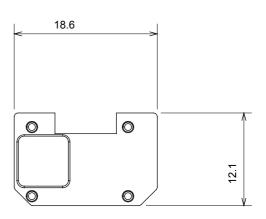

ural beige, satin black and lacquered titanium and in various sizes from 1/2, 1, 2 and 3 modules. Thanks to the mounting supports for rectangular, square and round boxes, endless combinations can be created with the ChoruSmart range of plates.

| Category                  | Interchangeable symbol | Туре           | Illuminable |
|---------------------------|------------------------|----------------|-------------|
| Colour                    | Transparent            | Standard       | EN 60669-1  |
| Thermo-pressure with ball | 125 °C                 | Glow Wire Test | 850 °C      |
| Suitable for              | General services       | Symbol         | Neutral     |
| Material                  | Technopolymer          | Electrocod     | 0130        |







## STANDARDS/APPROVALS