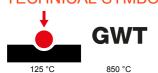

| Category                  | Interchangeable symbol | Туре           | Illuminable |
|---------------------------|------------------------|----------------|-------------|
| Colour                    | Transparent            | Standard       | EN 60669-1  |
| Thermo-pressure with ball | 125 °C                 | Glow Wire Test | 850 °C      |
| Suitable for              | General services       | Symbol         | Neutral     |
| Material                  | Technopolymer          | Electrocod     | 0130        |