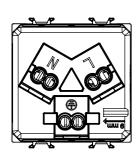

| > 5 MOhm              | Prolonged operation socket (no.of position changes) | 10.000 at In 250 V ac cosφ=0,8 |
| Thermo-pressure with ball                       | 125 °C                | Glow Wire Test                                      | 850 °C                         |
| Terminal grip on cable traction                 | > 50 N                | Terminal tightening capacity stranded cables (mm²)  | min. 0,75 - max. 2x4           |
| Terminal tightening capacity solid cables (mm²) | min. 0,5 - max. 2x2,5 | No. modules                                         | 2                              |
| Electrocod                                      | 0131                  | Material                                            | Technopolymer                  |

#### **DIMENSIONAL**







#### TECHNICAL SYMBOLOGY



### STANDARDS/APPROVALS