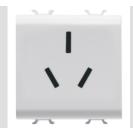

| Category                                        | Socket-outlet         | Description                                         | 2P+E - 16A                     |
|-------------------------------------------------|-----------------------|-----------------------------------------------------|--------------------------------|
| Colour                                          | Satin White           | Voltage                                             | 250 V ac                       |
| Standard                                        | Chinese               | Characteristics                                     | With safety shields            |
| For plug pins                                   | Flat                  | Wiring terminals                                    | With screw                     |
| Standard                                        | IEC 60884-1           | Resistance at test voltage                          | 2000 V at 50 Hz for 1 minute   |
| Insulation resistance                           | > 5 MOhm              | Prolonged operation socket (no.of position changes) | 10.000 at In 250 V ac cosφ=0,8 |
| Thermo-pressure with ball                       | 125 °C                | Glow Wire Test                                      | 850 °C                         |
| Terminal grip on cable traction                 | > 50 N                | Terminal tightening capacity stranded cables (mm²)  | min. 0,75 - max. 2x4           |
| Terminal tightening capacity solid cables (mm²) | min. 0,5 - max. 2x2,5 | No. modules                                         | 2                              |
| Electrocod                                      | 0131                  | Material                                            | Technopolymer                  |