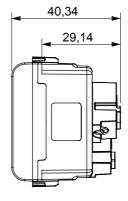

| > 5 MOhm              | Prolonged operation socket (no.of position changes) | 10.000 at In 250 V ac cosφ=0,8 |
| Thermo-pressure with ball                       | 125 °C                | Glow Wire Test                                      | 850 °C                         |
| Terminal grip on cable traction                 | > 50 N                | Terminal tightening capacity stranded cables (mm²)  | min. 0,75 - max. 2x4           |
| Terminal tightening capacity solid cables (mm²) | min. 0,5 - max. 2x2,5 | No. modules                                         | 2                              |
| Electrocod                                      | 0131                  | Material                                            | Technopolymer                  |

#### **DIMENSIONAL**







#### TECHNICAL SYMBOLOGY



### STANDARDS/APPROVALS