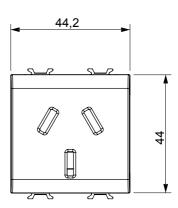

| > 5 MOhm              | Prolonged operation socket (no.of position changes) | 10.000 at In 250 V ac cosφ=0,8 |
| Thermo-pressure with ball                       | 125 °C                | Glow Wire Test                                      | 850 °C                         |
| Terminal grip on cable traction                 | > 50 N                | Terminal tightening capacity stranded cables (mm²)  | min. 0,75 - max. 2x4           |
| Terminal tightening capacity solid cables (mm²) | min. 0,5 - max. 2x2,5 | No. modules                                         | 2                              |
| Electrocod                                      | 0131                  | Material                                            | Technopolymer                  |

#### **DIMENSIONAL**







#### TECHNICAL SYMBOLOGY



### STANDARDS/APPROVALS