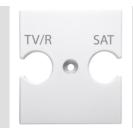

| Description     | For TV/R-SAT base         | Colour    | Satin White   |
|-----------------|---------------------------|-----------|---------------|
| Characteristics | Cover for antenna sockets | No. holes | 2             |
| Electrocod      | 0122                      | Material  | Technopolymer |