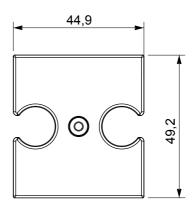

| Description     | For TV/R-SAT base         | Colour    | Satin White   |
|-----------------|---------------------------|-----------|---------------|
| Characteristics | Cover for antenna sockets | No. holes | 2             |
| Electrocod      | 0122                      | Material  | Technopolymer |