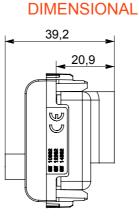

| Category    | TV/FM/SAT socket-outlet           | Description  | Direct                                |
|-------------|-----------------------------------|--------------|---------------------------------------|
| Colour      | Satin White                       | Attenuation  | 0 dB                                  |
| Connectors  | TV-FM-SAT                         | Standard     | EN 60728-4; IEC 61169-2; IEC 61169-24 |
| No. modules | 2                                 | Cable fixing | With screw                            |
| Case        | Pressure casting zamak metal body | Electrocod   | 0131                                  |
| Material    | Technopolymer                     |              |                                       |