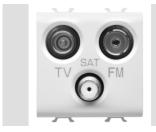

| Category    | TV/FM/SAT socket-outlet           | Description  | Direct                                |
|-------------|-----------------------------------|--------------|---------------------------------------|
| Colour      | Satin White                       | Attenuation  | 0 dB                                  |
| Connectors  | TV-FM-SAT                         | Standard     | EN 60728-4; IEC 61169-2; IEC 61169-24 |
| No. modules | 2                                 | Cable fixing | With screw                            |
| Case        | Pressure casting zamak metal body | Electrocod   | 0131                                  |
| Material    | Technopolymer                     |              |                                       |