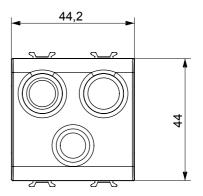

| Category    | TV/FM/SAT socket-outlet           | Description  | Direct                                |
|-------------|-----------------------------------|--------------|---------------------------------------|
| Colour      | Satin White                       | Attenuation  | 0 dB                                  |
| Connectors  | TV-FM-SAT                         | Standard     | EN 60728-4; IEC 61169-2; IEC 61169-24 |
| No. modules | 2                                 | Cable fixing | With screw                            |
| Case        | Pressure casting zamak metal body | Electrocod   | 0131                                  |
| Material    | Technopolymer                     |              |                                       |