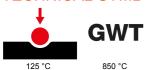

| Category                  | Blanking module with cable output | Colour         | Satin White   |
|---------------------------|-----------------------------------|----------------|---------------|
| Description               | 1 module                          | Standard       | EN 60669-1    |
| Thermo-pressure with ball | 125 °C                            | Glow Wire Test | 850 °C        |
| No. modules               | 1                                 | Material       | Technopolymer |
| Electrocod                | 0100                              |                |               |

#### **TECHNICAL SYMBOLOGY**