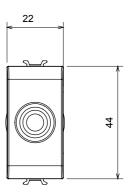

zes from 1/2, 1, 2 and 3 modules. Thanks to the mounting supports for rectangular, square and round boxes, endless combinations can be created with the ChoruSmart range of plates.

| Category                  | Blanking module with cable output | Colour         | Satin White   |
|---------------------------|-----------------------------------|----------------|---------------|
| Description               | 1 module                          | Standard       | EN 60669-1    |
| Thermo-pressure with ball | 125 °C                            | Glow Wire Test | 850 °C        |
| No. modules               | 1                                 | Material       | Technopolymer |
| Electrocod                | 0100                              |                |               |

#### **DIMENSIONAL**







#### **TECHNICAL SYMBOLOGY**



### STANDARDS/APPROVALS