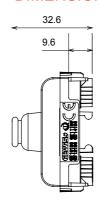

sizes from 1/2, 1, 2 and 3 modules. Thanks to the mounting supports for rectangular, square and round boxes, endless combinations can be created with the ChoruSmart range of plates.

| Category                  | Blanking module with cable output | Colour         | Satin White   |
|---------------------------|-----------------------------------|----------------|---------------|
| Description               | 1 module                          | Standard       | EN 60669-1    |
| Thermo-pressure with ball | 125 °C                            | Glow Wire Test | 850 °C        |
| No. modules               | 1                                 | Material       | Technopolymer |
| Electrocod                | 0100                              |                |               |

#### **DIMENSIONAL**







#### **TECHNICAL SYMBOLOGY**



### STANDARDS/APPROVALS