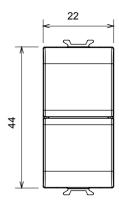

| Prolonged operation switch (no.of position changes) | 40.000 at In 250 V ac cosφ=0,6 |
| Thermo-pressure with ball                       | 125 °C                       | Glow Wire Test                                      | 850 °C                         |
| Terminal grip on cable traction                 | > 50 N                       | Terminal tightening capacity stranded cables (mm²)  | min. 0,75 - max. 2x4           |
| Terminal tightening capacity solid cables (mm²) | min. 0,5 - max. 2x2,5        | No. modules                                         | 1                              |
| Material                                        | Technopolymer                | Electrocod                                          | 0130                           |



## **DIMENSIONAL**









## STANDARDS/APPROVALS