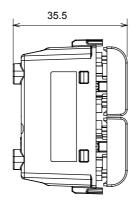

| Prolonged operation switch (no.of position changes) | 40.000 at In 250 V ac cosφ=0,6 |
| Thermo-pressure with ball                       | 125 °C                       | Glow Wire Test                                      | 850 °C                         |
| Terminal grip on cable traction                 | > 50 N                       | Terminal tightening capacity stranded cables (mm²)  | min. 0,75 - max. 2x4           |
| Terminal tightening capacity solid cables (mm²) | min. 0,5 - max. 2x2,5        | No. modules                                         | 1                              |
| Material                                        | Technopolymer                | Electrocod                                          | 0130                           |



## **DIMENSIONAL**









## STANDARDS/APPROVALS