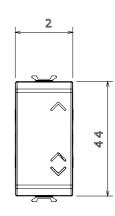

| 850 °C                         |
| Terminal grip on cable traction | > 50 N                | Terminal tightening capacity stranded cables (mm²)  | min. 0,75 - max. 2x4           |
| Terminal tightening capacity    | min. 0,5 - max. 2x2,5 | ,                                                   | 1                              |
| solid cables (mm²)              |                       |                                                     |                                |
| Button key                      | Neutral               | Symbol                                              | UP - DOWN                      |
| Material                        | Technopolymer         | Electrocod                                          | 0130                           |

## **DIMENSIONAL**







2

## **TECHNICAL SYMBOLOGY**



## STANDARDS/APPROVALS