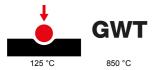

## **Product Data Sheet**

GW15122

**CHORUSMART - Domestic range** 

| Category                        | Three-way switch      | Colour                                              | Satin White                    |
|---------------------------------|-----------------------|-----------------------------------------------------|--------------------------------|
| Description                     | 2P - 10AX             | Voltage                                             | 250 V ac                       |
| Standard                        | EN 60669-1            | Resistance at test voltage                          | 2000 V at 50 Hz for 1 minute   |
| Rated power of 230V LED lamps   | 100 W                 | Insulation resistance                               | > 5 MOhm                       |
| Wiring terminals                | With screw            | Prolonged operation switch (no.of position changes) | 40.000 at In 250 V ac cosφ=0,6 |
| Thermo-pressure with ball       | 125 °C                | Glow Wire Test                                      | 850 °C                         |
| Terminal grip on cable traction | > 50 N                | Terminal tightening capacity stranded cables (mm²)  | min. 0,75 - max. 2x4           |
| Terminal tightening capacity    | min. 0,5 - max. 2x2,5 | ,                                                   | 1                              |
| solid cables (mm²)              |                       |                                                     |                                |
| Button key                      | Neutral               | Symbol                                              | UP - DOWN                      |
| Material                        | Technopolymer         | Electrocod                                          | 0130                           |