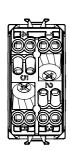

| 850 °C                         |
| Terminal grip on cable traction | > 50 N                | Terminal tightening capacity stranded cables (mm²)  | min. 0,75 - max. 2x4           |
| Terminal tightening capacity    | min. 0,5 - max. 2x2,5 | ,                                                   | 1                              |
| solid cables (mm²)              |                       |                                                     |                                |
| Button key                      | Neutral               | Symbol                                              | UP - DOWN                      |
| Material                        | Technopolymer         | Electrocod                                          | 0130                           |

## **DIMENSIONAL**







2

## **TECHNICAL SYMBOLOGY**



## STANDARDS/APPROVALS