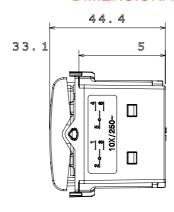

| 850 °C                         |
| Terminal grip on cable traction | > 50 N                | Terminal tightening capacity stranded cables (mm²)  | min. 0,75 - max. 2x4           |
| Terminal tightening capacity    | min. 0,5 - max. 2x2,5 | ,                                                   | 1                              |
| solid cables (mm²)              |                       |                                                     |                                |
| Button key                      | Neutral               | Symbol                                              | UP - DOWN                      |
| Material                        | Technopolymer         | Electrocod                                          | 0130                           |

## **DIMENSIONAL**







2

## **TECHNICAL SYMBOLOGY**



## STANDARDS/APPROVALS