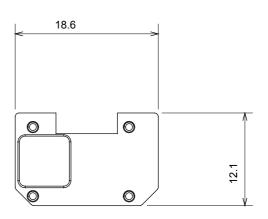

al beige, satin black and lacquered titanium and in various sizes from 1/2, 1, 2 and 3 modules. Thanks to the mounting supports for rectangular, square and round boxes, endless combinations can be created with the ChoruSmart range of plates.

| Category                  | Interchangeable symbol | Туре           | Illuminable |
|---------------------------|------------------------|----------------|-------------|
| Colour                    | Transparent            | Standard       | EN 60669-1  |
| Thermo-pressure with ball | 125 °C                 | Glow Wire Test | 850 °C      |
| Suitable for              | Numerical services     | Symbol         | Seven       |
| Material                  | Technopolymer          | Electrocod     | 0130        |









## STANDARDS/APPROVALS