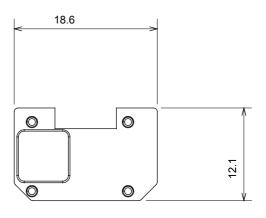

um and in various sizes from 1/2, 1, 2 and 3 modules. Thanks to the mounting supports for rectangular, square and round boxes, endless combinations can be created with the ChoruSmart range of plates.

| Category                  | Interchangeable symbol | Туре           | Illuminable |
|---------------------------|------------------------|----------------|-------------|
| Colour                    | Transparent            | Standard       | EN 60669-1  |
| Thermo-pressure with ball | 125 °C                 | Glow Wire Test | 850 °C      |
| Suitable for              | Numerical services     | Symbol         | Three       |
| Material                  | Technopolymer          | Electrocod     | 0130        |







## TECHNICAL SYMBOLOGY



## STANDARDS/APPROVALS





## **DIMENSIONAL**