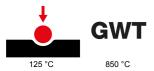

| Category                  | Interchangeable symbol | Туре           | Illuminable |
|---------------------------|------------------------|----------------|-------------|
| Colour                    | Transparent            | Standard       | EN 60669-1  |
| Thermo-pressure with ball | 125 °C                 | Glow Wire Test | 850 °C      |
| Suitable for              | Numerical services     | Symbol         | Three       |
| Material                  | Technopolymer          | Electrocod     | 0130        |