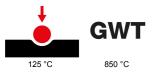

| Category                  | Interchangeable symbol | Туре           | Illuminable |
|---------------------------|------------------------|----------------|-------------|
| Colour                    | Transparent            | Standard       | EN 60669-1  |
| Thermo-pressure with ball | 125 °C                 | Glow Wire Test | 850 °C      |
| Suitable for              | General services       | Symbol         | UP arrow    |
| Material                  | Technopolymer          | Electrocod     | 0130        |