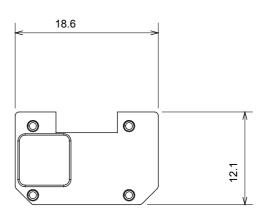

and lacquered titanium and in various sizes from 1/2, 1, 2 and 3 modules. Thanks to the mounting supports for rectangular, square and round boxes, endless combinations can be created with the ChoruSmart range of plates.

| Category                  | Interchangeable symbol | Туре           | Illuminable |
|---------------------------|------------------------|----------------|-------------|
| Colour                    | Transparent            | Standard       | EN 60669-1  |
| Thermo-pressure with ball | 125 °C                 | Glow Wire Test | 850 °C      |
| Suitable for              | General services       | Symbol         | UP arrow    |
| Material                  | Technopolymer          | Electrocod     | 0130        |





## TECHNICAL SYMBOLOGY



## STANDARDS/APPROVALS