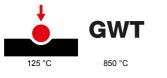

| Category                  | Interchangeable symbol | Туре           | Illuminable |
|---------------------------|------------------------|----------------|-------------|
| Colour                    | Transparent            | Standard       | EN 60669-1  |
| Thermo-pressure with ball | 125 °C                 | Glow Wire Test | 850 °C      |
| Suitable for              | General services       | Symbol         | Nurse       |
| Material                  | Technopolymer          | Electrocod     | 0130        |