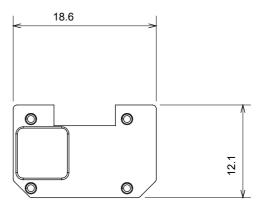

tin white, natural beige, satin black and lacquered titanium and in various sizes from 1/2, 1, 2 and 3 modules. Thanks to the mounting supports for rectangular, square and round boxes, endless combinations can be created with the ChoruSmart range of plates.

| Category                  | Interchangeable symbol | Туре           | Illuminable |
|---------------------------|------------------------|----------------|-------------|
| Colour                    | Transparent            | Standard       | EN 60669-1  |
| Thermo-pressure with ball | 125 °C                 | Glow Wire Test | 850 °C      |
| Suitable for              | General services       | Symbol         | ON          |
| Material                  | Technopolymer          | Electrocod     | 0130        |





**DIMENSIONAL** 





## TECHNICAL SYMBOLOGY



## STANDARDS/APPROVALS