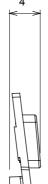

satin white, natural beige, satin black and lacquered titanium and in various sizes from 1/2, 1, 2 and 3 modules. Thanks to the mounting supports for rectangular, square and round boxes, endless combinations can be created with the ChoruSmart range of plates.

| Category                  | Interchangeable symbol | Туре           | Illuminable |
|---------------------------|------------------------|----------------|-------------|
| Colour                    | Transparent            | Standard       | EN 60669-1  |
| Thermo-pressure with ball | 125 °C                 | Glow Wire Test | 850 °C      |
| Suitable for              | General services       | Symbol         | ON          |
| Material                  | Technopolymer          | Electrocod     | 0130        |





**DIMENSIONAL** 





## TECHNICAL SYMBOLOGY



## STANDARDS/APPROVALS