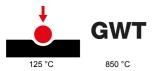

| Category                  | Interchangeable symbol | Туре           | Illuminable |
|---------------------------|------------------------|----------------|-------------|
| Colour                    | Transparent            | Standard       | EN 60669-1  |
| Thermo-pressure with ball | 125 °C                 | Glow Wire Test | 850 °C      |
| Suitable for              | General services       | Symbol         | Stair light |
| Material                  | Technopolymer          | Electrocod     | 0130        |

## STANDARDS/APPROVALS