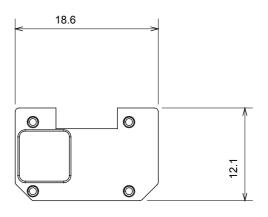

um and in various sizes from 1/2, 1, 2 and 3 modules. Thanks to the mounting supports for rectangular, square and round boxes, endless combinations can be created with the ChoruSmart range of plates.

| Category                  | Interchangeable symbol | Туре           | Illuminable |
|---------------------------|------------------------|----------------|-------------|
| Colour                    | Transparent            | Standard       | EN 60669-1  |
| Thermo-pressure with ball | 125 °C                 | Glow Wire Test | 850 °C      |
| Suitable for              | General services       | Symbol         | Stair light |
| Material                  | Technopolymer          | Electrocod     | 0130        |







## TECHNICAL SYMBOLOGY



## STANDARDS/APPROVALS





## **DIMENSIONAL**