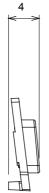

nium and in various sizes from 1/2, 1, 2 and 3 modules. Thanks to the mounting supports for rectangular, square and round boxes, endless combinations can be created with the ChoruSmart range of plates.

| Category                  | Interchangeable symbol | Туре           | Illuminable |
|---------------------------|------------------------|----------------|-------------|
| Colour                    | Transparent            | Standard       | EN 60669-1  |
| Thermo-pressure with ball | 125 °C                 | Glow Wire Test | 850 °C      |
| Suitable for              | General services       | Symbol         | Stair light |
| Material                  | Technopolymer          | Electrocod     | 0130        |







## TECHNICAL SYMBOLOGY



## STANDARDS/APPROVALS





## **DIMENSIONAL**