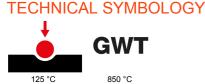

| Category                  | Interchangeable symbol | Туре           | Illuminable |
|---------------------------|------------------------|----------------|-------------|
| Colour                    | Transparent            | Standard       | EN 60669-1  |
| Thermo-pressure with ball | 125 °C                 | Glow Wire Test | 850 °C      |
| Suitable for              | General services       | Symbol         | Neutral     |
| Material                  | Technopolymer          | Electrocod     | 0130        |