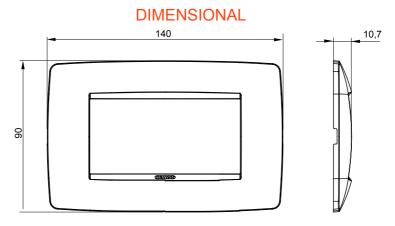

| Family         | ONE                   | Description               | 4 modules                  |
|----------------|-----------------------|---------------------------|----------------------------|
| Colour         | White                 | Material                  | Antibacterial tecnopolymer |
| Finishing      | Glossy                | For support codes         | GW16804, GW16804N          |
| Glow wire test | 650 °C                | Thermo-pressure with ball | 70 °C                      |
| Standard       | EN 60669-1; ISO 22196 | Electrocod                | 0110                       |