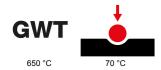

| Family         | ONE                   | Description               | 4 modules                  |
|----------------|-----------------------|---------------------------|----------------------------|
| Colour         | White                 | Material                  | Antibacterial tecnopolymer |
| Finishing      | Glossy                | For support codes         | GW16804, GW16804N          |
| Glow wire test | 650 °C                | Thermo-pressure with ball | 70 °C                      |
| Standard       | EN 60669-1; ISO 22196 | Electrocod                | 0110                       |