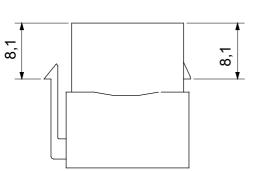

## Product Data Sheet GW38057

**DAHLIA** - Domestic range



Complete system for the connection and distribution of LAN networks in residential and tertiary areas. The range includes fibre optic solutions, wall panels, floor cabinets and copper wiring products. To wire copper networks, Data Center offers RJ45 connectors and HDMI and USB couplers suitable for Gewiss civil series, permutation cords and UTP and FTP cables, offering installation flexibility and ease of wiring.

| Category | Data socket            | Description   | USB coupler   |
|----------|------------------------|---------------|---------------|
| Туре     | Female/Female - A type | Compatibility | Keystone Jack |
| Material | Technopolymer          | Electrocod    | 3722          |

## **DIMENSIONAL**







## STANDARDS/APPROVALS