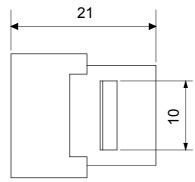

## Product Data Sheet GW38057

**DAHLIA** - Domestic range



Complete system for the connection and distribution of LAN networks in residential and tertiary areas. The range includes fibre optic solutions, wall panels, floor cabinets and copper wiring products. To wire copper networks, Data Center offers RJ45 connectors and HDMI and USB couplers suitable for Gewiss civil series, permutation cords and UTP and FTP cables, offering installation flexibility and ease of wiring.

| Category | Data socket            | Description   | USB coupler   |
|----------|------------------------|---------------|---------------|
| Туре     | Female/Female - A type | Compatibility | Keystone Jack |
| Material | Technopolymer          | Electrocod    | 3722          |

## **DIMENSIONAL**







## STANDARDS/APPROVALS