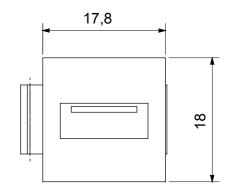

## Product Data Sheet GW38057

**DAHLIA** - Domestic range



Complete system for the connection and distribution of LAN networks in residential and tertiary areas. The range includes fibre optic solutions, wall panels, floor cabinets and copper wiring products. To wire copper networks, Data Center offers RJ45 connectors and HDMI and USB couplers suitable for Gewiss civil series, permutation cords and UTP and FTP cables, offering installation flexibility and ease of wiring.

| Category | Data socket            | Description   | USB coupler   |
|----------|------------------------|---------------|---------------|
| Туре     | Female/Female - A type | Compatibility | Keystone Jack |
| Material | Technopolymer          | Electrocod    | 3722          |

## **DIMENSIONAL**







## STANDARDS/APPROVALS