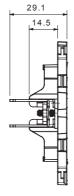

## **DAHLIA - Domestic range**

Residential series suitable for installations on round and square boxes, characterised by an elegant appearance and classic shapes. The plates, made of technopolymer in seven colours and with different modularities, from 1 to 5-gang, can be installed in both horizontal and vertical positions. The series, developed around a core of monobloc devices, is available in two colours: white and ivory, both with a glossy finish. Expandable with ChorusSmart modular devices.

| Category                  | Support              | Material       | Technopolymer |
|---------------------------|----------------------|----------------|---------------|
| Description               | For Dahlia plates    | For box        | Round/Square  |
| Fixing                    | With clutches/Screws | Glow wire test | 650 °C        |
| Thermo-pressure with ball | 70 °C                | Standard       | EN 60669-1    |