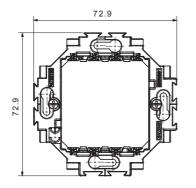

## **DAHLIA - Domestic range**

Residential series suitable for installations on round and square boxes, characterised by an elegant appearance and classic shapes. The plates, made of technopolymer in seven colours and with different modularities, from 1 to 5-gang, can be installed in both horizontal and vertical positions. The series, developed around a core of monobloc devices, is available in two colours: white and ivory, both with a glossy finish. Expandable with ChorusSmart modular devices.

| Category                  | Support              | Material       | Technopolymer |
|---------------------------|----------------------|----------------|---------------|
| Description               | For Dahlia plates    | For box        | Round/Square  |
| Fixing                    | With clutches/Screws | Glow wire test | 650 °C        |
| Thermo-pressure with ball | 70 °C                | Standard       | EN 60669-1    |