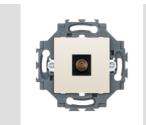

## Product Data Sheet GW35261Y

DAHLIA - Domestic range

Residential series suitable for installations on round and square boxes, characterised by an elegant appearance and classic shapes. The plates, made of technopolymer in seven colours and with different modularities, from 1 to 5-gang, can be installed in both horizontal and vertical positions. The series, developed around a core of monobloc devices, is available in two colours: white and ivory, both with a glossy finish. Expandable with ChorusSmart modular devices.

| Category                  | TV socket-outlet     | Colour         | Ivory     |
|---------------------------|----------------------|----------------|-----------|
| Material                  | Technopolymer        | Finishing      | Glossy    |
| Description               | Direct               | Attenuation    | 0 dB      |
| Fixing                    | With clutches/Screws | Glow wire test | 850 °C    |
| Thermo-pressure with ball | 125 °C               | Standard       | IEC 60169 |