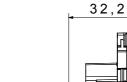

ours and with different modularities, from 1 to 5-gang, can be installed in both horizontal and vertical positions. The series, developed around a core of monobloc devices, is available in two colours: white and ivory, both with a glossy finish. Expandable with ChorusSmart modular devices.

| Category                  | TV socket-outlet     | Colour         | Ivory     |
|---------------------------|----------------------|----------------|-----------|
| Material                  | Technopolymer        | Finishing      | Glossy    |
| Description               | Direct               | Attenuation    | 0 dB      |
| Fixing                    | With clutches/Screws | Glow wire test | 850 °C    |
| Thermo-pressure with ball | 125 °C               | Standard       | IEC 60169 |

DIMENSIONAL







## **TECHNICAL SYMBOLOGY**





STANDARDS/APPROVALS

125 °C



www.gewiss.com sat@gewiss.com Last update 19/04/2024 Data, measures, designs and pictures are shown only as informative purposes, and could be changed without previous notice