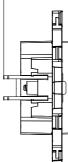

rs and with different modularities, from 1 to 5-gang, can be installed in both horizontal and vertical positions. The series, developed around a core of monobloc devices, is available in two colours: white and ivory, both with a glossy finish. Expandable with ChorusSmart modular devices.

| Category                  | TV socket-outlet     | Colour         | Ivory     |
|---------------------------|----------------------|----------------|-----------|
| Material                  | Technopolymer        | Finishing      | Glossy    |
| Description               | Direct               | Attenuation    | 0 dB      |
| Fixing                    | With clutches/Screws | Glow wire test | 850 °C    |
| Thermo-pressure with ball | 125 °C               | Standard       | IEC 60169 |

DIMENSIONAL







## **TECHNICAL SYMBOLOGY**





STANDARDS/APPROVALS

125 °C



www.gewiss.com sat@gewiss.com Last update 19/04/2024 Data, measures, designs and pictures are shown only as informative purposes, and could be changed without previous notice