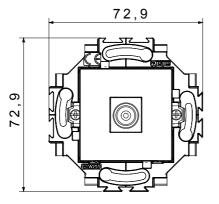

olours and with different modularities, from 1 to 5-gang, can be installed in both horizontal and vertical positions. The series, developed around a core of monobloc devices, is available in two colours: white and ivory, both with a glossy finish. Expandable with ChorusSmart modular devices.

| Category                  | TV socket-outlet     | Colour         | Ivory     |
|---------------------------|----------------------|----------------|-----------|
| Material                  | Technopolymer        | Finishing      | Glossy    |
| Description               | Direct               | Attenuation    | 0 dB      |
| Fixing                    | With clutches/Screws | Glow wire test | 850 °C    |
| Thermo-pressure with ball | 125 °C               | Standard       | IEC 60169 |

DIMENSIONAL







## **TECHNICAL SYMBOLOGY**





STANDARDS/APPROVALS

125 °C



www.gewiss.com sat@gewiss.com Last update 19/04/2024 Data, measures, designs and pictures are shown only as informative purposes, and could be changed without previous notice