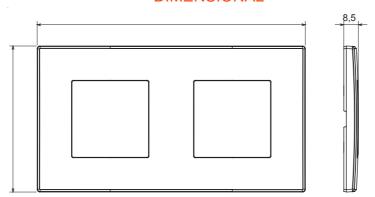

## **DIMENSIONAL**

| Colour                    | White               | Material        | Technopolymer |
|---------------------------|---------------------|-----------------|---------------|
| Finishing                 | Glossy              | Description     | 2 gang        |
| Туре                      | Horizontal/Vertical | Characteristics | Plate         |
| Centre distance           | 71 mm               | Glow wire test  | 650 °C        |
| Thermo-pressure with ball | 70 °C               | Standard        | EN 60669-1    |