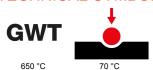

| Category                  | Plate         | Colour         | Light grey |
|---------------------------|---------------|----------------|------------|
| Material                  | Technopolymer | Finishing      | Glossy     |
| Description               | 1 gang        | Glow wire test | 650 °C     |
| Thermo-pressure with ball | 70 °C         | Standard       | EN 60669-1 |

## **TECHNICAL SYMBOLOGY**