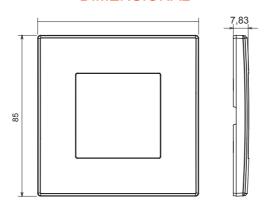

, characterised by an elegant appearance and classic shapes. The plates, made of technopolymer in seven colours and with different modularities, from 1 to 5-gang, can be installed in both horizontal and vertical positions. The series, developed around a core of monobloc devices, is available in two colours: white and ivory, both with a glossy finish. Expandable with ChorusSmart modular devices.

| Category                  | Plate         | Colour         | Light grey |
|---------------------------|---------------|----------------|------------|
| Material                  | Technopolymer | Finishing      | Glossy     |
| Description               | 1 gang        | Glow wire test | 650 °C     |
| Thermo-pressure with ball | 70 °C         | Standard       | EN 60669-1 |

## **DIMENSIONAL**



## **TECHNICAL SYMBOLOGY**



## STANDARDS/APPROVALS