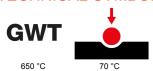

| Category                  | Plate         | Colour         | Dark grey  |
|---------------------------|---------------|----------------|------------|
| Material                  | Technopolymer | Finishing      | Glossy     |
| Description               | 1 gang        | Glow wire test | 650 °C     |
| Thermo-pressure with ball | 70 °C         | Standard       | EN 60669-1 |

## **TECHNICAL SYMBOLOGY**