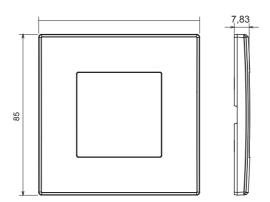

, characterised by an elegant appearance and classic shapes. The plates, made of technopolymer in seven colours and with different modularities, from 1 to 5-gang, can be installed in both horizontal and vertical positions. The series, developed around a core of monobloc devices, is available in two colours: white and ivory, both with a glossy finish. Expandable with ChorusSmart modular devices.

| Category                  | Plate         | Colour         | Dark grey  |
|---------------------------|---------------|----------------|------------|
| Material                  | Technopolymer | Finishing      | Glossy     |
| Description               | 1 gang        | Glow wire test | 650 °C     |
| Thermo-pressure with ball | 70 °C         | Standard       | EN 60669-1 |

## **DIMENSIONAL**



## **TECHNICAL SYMBOLOGY**



## STANDARDS/APPROVALS