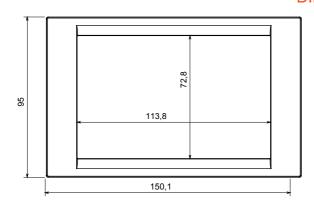

tes with an Italian design, articulated into two families, GEO and LUX cover plates, available in many materials and finishes. The range is available in three colors: glossy white, satin black, painted titanium and fits in 3x3 inches (1-gang) and 3x6 inches (2-gang) British Standard boxes. Range expandable thanks to the Chorus modular devices.

| Family                    | GEO    | Description    | 2 gang        |
|---------------------------|--------|----------------|---------------|
| Colour                    | Ivory  | Material       | Technopolymer |
| Finishing                 | Glossy | Glow wire test | 650 °C        |
| Thermo-pressure with ball | 70 °C  | Standard       | EN 60669-1    |
| Electrocod                | 0111   |                |               |

## **DIMENSIONAL**







## **TECHNICAL SYMBOLOGY**



## STANDARDS/APPROVALS