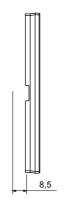

s with an Italian design, articulated into two families, GEO and LUX cover plates, available in many materials and finishes. The range is available in three colors: glossy white, satin black, painted titanium and fits in 3x3 inches (1-gang) and 3x6 inches (2-gang) British Standard boxes. Range expandable thanks to the Chorus modular devices.

| Family                    | GEO    | Description    | 2 gang        |
|---------------------------|--------|----------------|---------------|
| Colour                    | Ivory  | Material       | Technopolymer |
| Finishing                 | Glossy | Glow wire test | 650 °C        |
| Thermo-pressure with ball | 70 °C  | Standard       | EN 60669-1    |
| Electrocod                | 0111   |                |               |

## **DIMENSIONAL**







## **TECHNICAL SYMBOLOGY**



## STANDARDS/APPROVALS