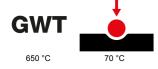

| Family                    | GEO    | Description    | 2 gang        |
|---------------------------|--------|----------------|---------------|
| Colour                    | Ivory  | Material       | Technopolymer |
| Finishing                 | Glossy | Glow wire test | 650 °C        |
| Thermo-pressure with ball | 70 °C  | Standard       | EN 60669-1    |
| Electrocod                | 0111   |                |               |

## STANDARDS/APPROVALS