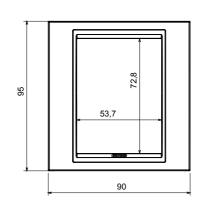

tes with an Italian design, articulated into two families, GEO and LUX cover plates, available in many materials and finishes. The range is available in three colors: glossy white, satin black, painted titanium and fits in 3x3 inches (1-gang) and 3x6 inches (2-gang) British Standard boxes. Range expandable thanks to the Chorus modular devices.

| Family                    | LUX    | Description    | 1 gang        |
|---------------------------|--------|----------------|---------------|
| Colour                    | Gold   | Material       | Technopolymer |
| Finishing                 | Glossy | Glow wire test | 650 °C        |
| Thermo-pressure with ball | 70 °C  | Standard       | EN 60669-1    |
| Electrocod                | 0110   |                |               |

## **DIMENSIONAL**







## **TECHNICAL SYMBOLOGY**



## STANDARDS/APPROVALS