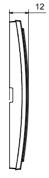

s with an Italian design, articulated into two families, GEO and LUX cover plates, available in many materials and finishes. The range is available in three colors: glossy white, satin black, painted titanium and fits in 3x3 inches (1-gang) and 3x6 inches (2-gang) British Standard boxes. Range expandable thanks to the Chorus modular devices.

| Family                    | LUX    | Description    | 1 gang        |
|---------------------------|--------|----------------|---------------|
| Colour                    | Gold   | Material       | Technopolymer |
| Finishing                 | Glossy | Glow wire test | 650 °C        |
| Thermo-pressure with ball | 70 °C  | Standard       | EN 60669-1    |
| Electrocod                | 0110   |                |               |

## **DIMENSIONAL**







## **TECHNICAL SYMBOLOGY**



## STANDARDS/APPROVALS