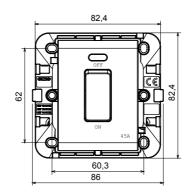

,6 |
| Thermo-pressure with ball       | 125 °C                       | Glow Wire Test                                      | 850 °C                         |
| Terminal grip on cable traction | > 50 N                       | Terminal tightening capacity                        | min. 6 - max. 16               |
|                                 |                              | stranded cables (mm²)                               |                                |
| Terminal tightening capacity    | min. 6 - max. 16             |                                                     |                                |
| solid cables (mm²)              |                              |                                                     |                                |

## **DIMENSIONAL**







## **TECHNICAL SYMBOLOGY**



## STANDARDS/APPROVALS