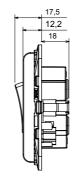

=0,6 |
| Thermo-pressure with ball       | 125 °C                       | Glow Wire Test                                      | 850 °C                         |
| Terminal grip on cable traction | > 50 N                       | Terminal tightening capacity                        | min. 6 - max. 16               |
|                                 |                              | stranded cables (mm²)                               |                                |
| Terminal tightening capacity    | min. 6 - max. 16             |                                                     |                                |
| solid cables (mm²)              |                              |                                                     |                                |

## **DIMENSIONAL**







## **TECHNICAL SYMBOLOGY**



## STANDARDS/APPROVALS