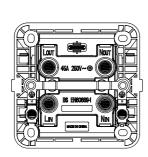

| Category                        | DP switch                    | Туре                                                | Backlit                        |
|---------------------------------|------------------------------|-----------------------------------------------------|--------------------------------|
| Button key                      | With diffuser                | Symbol                                              | 45A                            |
| Colour                          | White                        | Description                                         | 2P - 45A                       |
| Voltage                         | 250 V ac                     | Standard                                            | EN 60669-1                     |
| Resistance at test voltage      | 2000 V at 50 Hz for 1 minute | Insulation resistance                               | > 5 MOhm                       |
| Wiring terminals                | With screw                   | Prolonged operation switch (no.of position changes) | 40.000 at In 250 V ac cosφ=0,6 |
| Thermo-pressure with ball       | 125 °C                       | Glow Wire Test                                      | 850 °C                         |
| Terminal grip on cable traction | > 50 N                       | Terminal tightening capacity                        | min. 6 - max. 16               |
|                                 |                              | stranded cables (mm²)                               |                                |
| Terminal tightening capacity    | min. 6 - max. 16             |                                                     |                                |
| solid cables (mm²)              |                              |                                                     |                                |