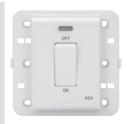

## Product Data Sheet GW10011M

**CHORUSMART - Domestic range** 

Wiring devices system characterized by its profile and shape inspired to the Chorus family feeling. Wide range of plates with an Italian design, articulated into two families, GEO and LUX cover plates, available in many materials and finishes. The range is available in three colors: glossy white, satin black, painted titanium and fits in 3x3 inches (1-gang) and 3x6 inches (2-gang) British Standard boxes. Range expandable thanks to the Chorus modular devices.

| Category                        | DP switch                    | Туре                                                | Backlit                        |
|---------------------------------|------------------------------|-----------------------------------------------------|--------------------------------|
| Button key                      | With diffuser                | Symbol                                              | 45A                            |
| Colour                          | White                        | Description                                         | 2P - 45A                       |
| Voltage                         | 250 V ac                     | Standard                                            | EN 60669-1                     |
| Resistance at test voltage      | 2000 V at 50 Hz for 1 minute | Insulation resistance                               | > 5 MOhm                       |
| Wiring terminals                | With screw                   | Prolonged operation switch (no.of position changes) | 40.000 at In 250 V ac cosφ=0,6 |
| Thermo-pressure with ball       | 125 °C                       | Glow Wire Test                                      | 850 °C                         |
| Terminal grip on cable traction | > 50 N                       | Terminal tightening capacity                        | min. 6 - max. 16               |
|                                 |                              | stranded cables (mm²)                               |                                |
| Terminal tightening capacity    | min. 6 - max. 16             |                                                     |                                |
| solid cables (mm²)              |                              |                                                     |                                |