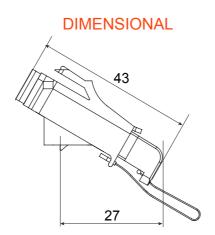

| Category             | Angled fiber optic adapter          | Material        | Plastic body with ceramic alignment sleeve |
|----------------------|-------------------------------------|-----------------|--------------------------------------------|
| Colour               | Green RAL 6018                      | Characteristics | Simplex, single-mode                       |
| For connectors       | SC/APC                              | Туре            | Female/Female                              |
| Compatibility        | Keystone Jack                       | Tilt            | 40°                                        |
| Accessories supplied | With safety cap and unmissable cord |                 |                                            |