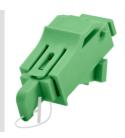

| Category             | Angled fiber optic adapter          | Material        | Plastic body with ceramic alignment sleeve |
|----------------------|-------------------------------------|-----------------|--------------------------------------------|
| Colour               | Green RAL 6018                      | Characteristics | Simplex, single-mode                       |
| For connectors       | SC/APC                              | Туре            | Female/Female                              |
| Compatibility        | Keystone Jack                       | Tilt            | 40°                                        |
| Accessories supplied | With safety cap and unmissable cord |                 |                                            |