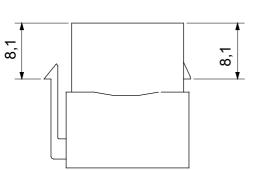

## Product Data Sheet GW38057

**CHORUSMART - Domestic range** 



Complete system for the connection and distribution of LAN networks in residential and tertiary areas. The range includes fibre optic solutions, wall panels, floor cabinets and copper wiring products. To wire copper networks, Data Center offers RJ45 connectors and HDMI and USB couplers suitable for Gewiss civil series, permutation cords and UTP and FTP cables, offering installation flexibility and ease of wiring.

| Category | Data socket            | Description   | USB coupler   |
|----------|------------------------|---------------|---------------|
| Туре     | Female/Female - A type | Compatibility | Keystone Jack |
| Material | Technopolymer          | Electrocod    | 3722          |

## **DIMENSIONAL**







## STANDARDS/APPROVALS