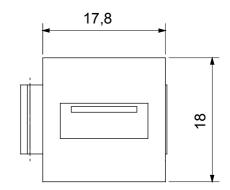

## Product Data Sheet GW38057

**CHORUSMART - Domestic range** 



Complete system for the connection and distribution of LAN networks in residential and tertiary areas. The range includes fibre optic solutions, wall panels, floor cabinets and copper wiring products. To wire copper networks, Data Center offers RJ45 connectors and HDMI and USB couplers suitable for Gewiss civil series, permutation cords and UTP and FTP cables, offering installation flexibility and ease of wiring.

| Category | Data socket            | Description   | USB coupler   |
|----------|------------------------|---------------|---------------|
| Туре     | Female/Female - A type | Compatibility | Keystone Jack |
| Material | Technopolymer          | Electrocod    | 3722          |

## **DIMENSIONAL**







## STANDARDS/APPROVALS