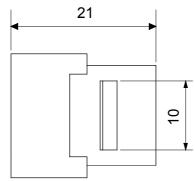

## Product Data Sheet GW38057

**CHORUSMART - Domestic range** 



Complete system for the connection and distribution of LAN networks in residential and tertiary areas. The range includes fibre optic solutions, wall panels, floor cabinets and copper wiring products. To wire copper networks, Data Center offers RJ45 connectors and HDMI and USB couplers suitable for Gewiss civil series, permutation cords and UTP and FTP cables, offering installation flexibility and ease of wiring.

| Category | Data socket            | Description   | USB coupler   |
|----------|------------------------|---------------|---------------|
| Туре     | Female/Female - A type | Compatibility | Keystone Jack |
| Material | Technopolymer          | Electrocod    | 3722          |

## **DIMENSIONAL**







## STANDARDS/APPROVALS